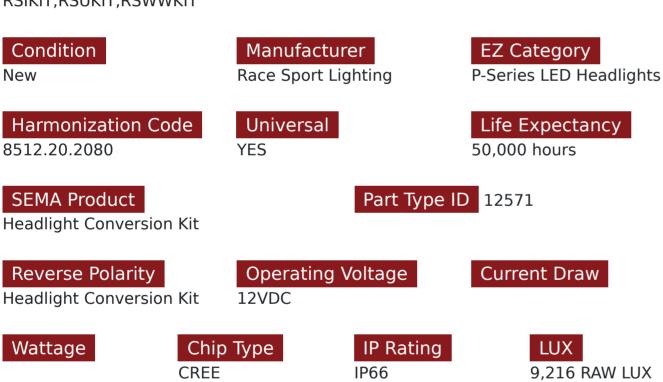

## SKU # 1007526

Part # 1007526 <u>Description</u> H11 P-Series Projector Perfect Beam 60-Watt LED Headlight Upgrades - True 360 Degree Down Road Pattern

### Categories LED HEADLIGHT CONVERSIONS

Sub-Categories P-SERIES PROJECTOR

UPC 810077230800

Unit of Measure Kit

Related Skus:

### Cross Sell Skus: RSIKIT,RSUKIT,RSWWKIT

#### Product Information

The P-Series Projector designed LED kit is the perfect solution for newer vehicles using projector lenses for Low and High beams. Replace the insufficient and unsafe OEM halogen incandescent bulbs and replace with a higher power premium solution that will allow you to see better at night and further down the road or trails. Unlike, all other LED headlight options in the marketplace, the P-Series from Race Sport is designed to give a 100% perfect beam pattern in the projector and down the road or trails. No lines, no glare, no hassle, no disappointment. And our kits come packaged with optional Plug-n-Play canbus decoders for complex canbus enabled vehicles that may require it. You will never need another solution for the installation. No Spray, No Shadows, No Diode overheating, no more Projector worries with LED technology upgrades. Kit contents = (2) P-Series Bulbs + (2) Canbus decoders Voltage = DC 9V-32V Beam Angle: = 360° TRUE Rated

Lumen (Im) = 4,750 Im/bulb or 9,500 Im/kit (Raw Lu

Prop 65 WARNING: This product can expose you to chemicals, which are known to the State of California to cause cancer and birth defects or other reproductive harm. For more information go to www.P65Warnings.ca.gov