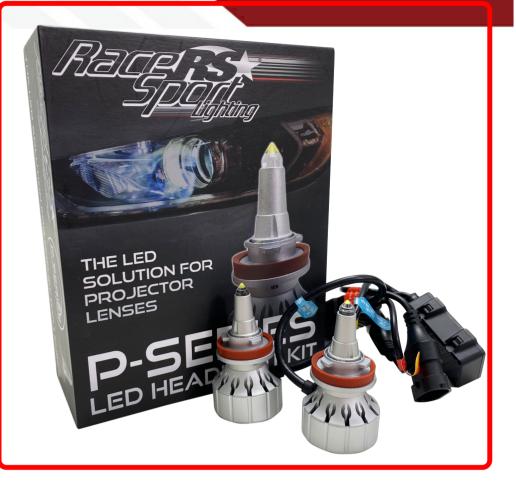

#### Product Information

The P-Series Projector designed LED kit is the perfect solution for newer vehicles using projector lenses for Low and High beams. Replace the insufficient and unsafe OEM halogen incandescent bulbs and replace with a higher power premium solution that will allow you to see better at night and further down the road or trails. Unlike, all other LED headlight options in the marketplace, the P-Series from Race Sport is designed to give a 100% perfect beam pattern in the projector and down the road or trails. No lines, no glare, no hassle, no disappointment. And our kits come packaged with optional Plug-n-Play canbus decoders for complex canbus enabled vehicles that may require it. You will never need another solution for the installation. No Spray, No Shadows, No Diode overheating, no more Projector worries with LED technology upgrades. Kit contents = (2) P-Series Bulbs + (2) Canbus decoders Voltage = DC 9V-32V Beam Angle: = 360° TRUE Rated